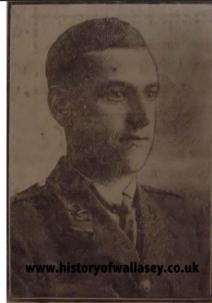

## Egremont Lieut. Killed

The sad intelligence has been received by Mr. H.W. Blake, 13, Rudgrave Square, Egremont, that his second son, 2<sup>nd</sup> Lieut. Reginald H. Blake, K.L.R., was killed in action on June 1. He joined the colours on July 15, 1915, and had been nearly two years in France. He was 26 years of age, and was educated at the Wesleyan School, Brighton Street, under the late Mr. James Wright, and was in the employ of the Tedcastle Line, Liverpool. He was am old choir boy of St. Hilary's Church, Wallasey, and played football for the Harrowby club. His younger brother, Pte. E.H. Blake (R.W.F) was wounded in Egypt last November. Many letters of sympathy from fellow officers have been received.