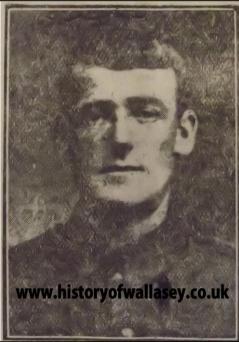

## Fatal Bronchial Pneumonia

Official news has been received by Mrs. Dickson, 8, Richmond Street, New Brighton, that her brother, Pte. Jack Bridson Bortick, South Lancashire Regt., died on November 11<sup>th</sup> of broncho pneumonia at the Canadian Clearing Station, France. He joined up in September, 1914, and had served three years in France. He was educated at Magazine Lane School, and was a member of New Brighton lifeboat crew.