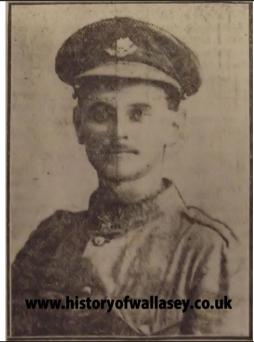

## Liscard Medallist Killed

The sad intelligence has been received that Lance-Corpl. John Brochie, M.M., Cheshire Regt., was killed in action on July, 30. He joined up at the commencement of the war, and was drafted to Gallipoli, in July, 1915. From there he was sent ti Egypt, and had only been a month in France when he met his untimely death. He gained the Military Medal for carrying comrades under heavy fire into Jerusalem. He was educated at Liscard Congregational Church, and took an active interest in the work of the Mission Hall, Field Road. He was the only son of Mrs. Brochie, and of the late Mr. John Brochie, 20 Leominster Road, Liscard.