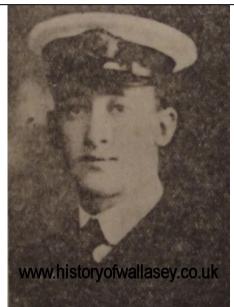

## The Late Mr. J. Hawkins

## Military Funeral

Amid scenes of sincere sorrow a large company assembled in Rake Lane Cemetery, yesterday (Friday), when the remains of Mr. Joseph Hawkins, who was drowned at sea, were laid to rest. Previous to the interment a service was conducted by the Rev. Canon Stonex, Rural Dean of Wallasey, in the cemetery chapel, who also performed the last rites at the grave-side.