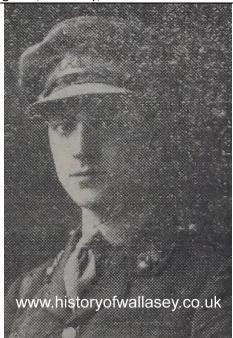

## Killed In Action

Official news has been received of the death in action of 2<sup>nd</sup>. Lieut. Sidney Russell Hughes, at the age of 23 years. He joined up with the Royal Fusiliers at the outbreak of the war, was drafted to France early 1916, and transferred to the Border Regt. After serving seven months he came home and went into training for his commission at the Worcestershire Officer' Training College, and was gazetted second-lieutenant at the end of last year. He was educated at St. Mary's School, Liscard, and was the second son of Mrs. Margaret Hughes, and of the late Mr. Robert Hughes, 14, Prescot Street, New Brighton.