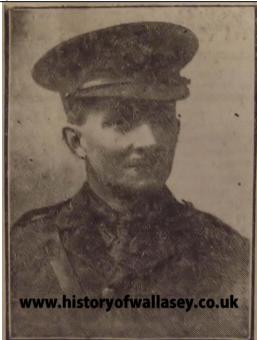

## Former Cadet Officer Dies Of Wounds

Official intimation has been received by Mr. M. O'Toole, of 18, Parkfield Drive, Liscard, that her only son, Pte. Michael Edward O'Toole, London Regt., died of wounds at Mons on April 24. He joined the "Pals" in January, 1915, and before enlisting he had held a commission as lieutenant in the New Brighton Cadets, and was drafted to France on July 15, 1915. He was 36 years of age, and for many years was in the service of Messrs. Higgins, Eagle and Co., Ltd., Williamson Street, Liverpool.