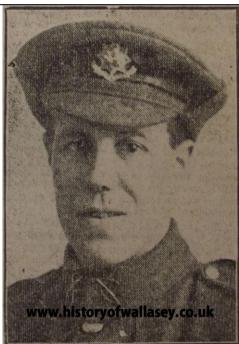

## **Corporation Employee Killed**

Private J.H. Parker, of the Cheshire Regiment, the son of Mrs Parker, of 17, Brook Street, Liscard, is reported to have been killed by shell, which fell in the midst of his platoon. He was 21 years of age and had been at the front for 17 months. He was employed for three nd a half years with the Wallasey Corporation and was a member of St. Mary's Church. Liscard.