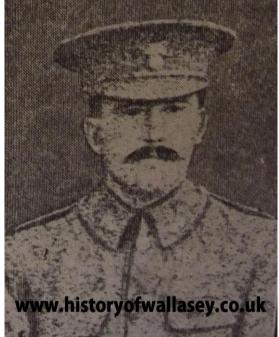

## Seacombe Brothers Killed

Great sympathy will be felt for Mr. T. Price, of 24, Harcourt Avenue, Seacombe, who has lost two sons in the recent fighting. Sergeant Harold S. Price, of the Liverpool Pals, was 33 years of age, and was killed on July 1<sup>st</sup>. He was for over 18 years with Messrs. Langstaffe, Ehrenbery and Co., Liver Buildings, Liverpool, and was of fine physique standing six feet high. Lance-Corporal Oswald William Price belonged to the Royal Inniskillings. His chum, Sergeant Woreling, saw him fall wounded in the abdomen, and he has since been reported as killed. He was with Messrs. Greening and Co., merchants, of Liverpool.

## Seacombe Brothers Killed

A poignant tragedy of the war will be found in the deaths of two brothers who were killed in action on the same day, July 1st. They are Sergeant Harold S. Price (33) and Private Oswald W. Price (31), of 24, Harcourt Avenue, Seacombe. In the case of the sergeants, who belonged to the Liverpool "Pals," official notification was received from the War Office, but the news of Oswald's death was received from a Sergeant in the Royal Inniskilling Fusiliers, to which regiment deceased was attached. Oswald Price was a Regular, and his time would have expired in September next. Both were members of the Seacombe Presbyterian Church, Brougham Road.